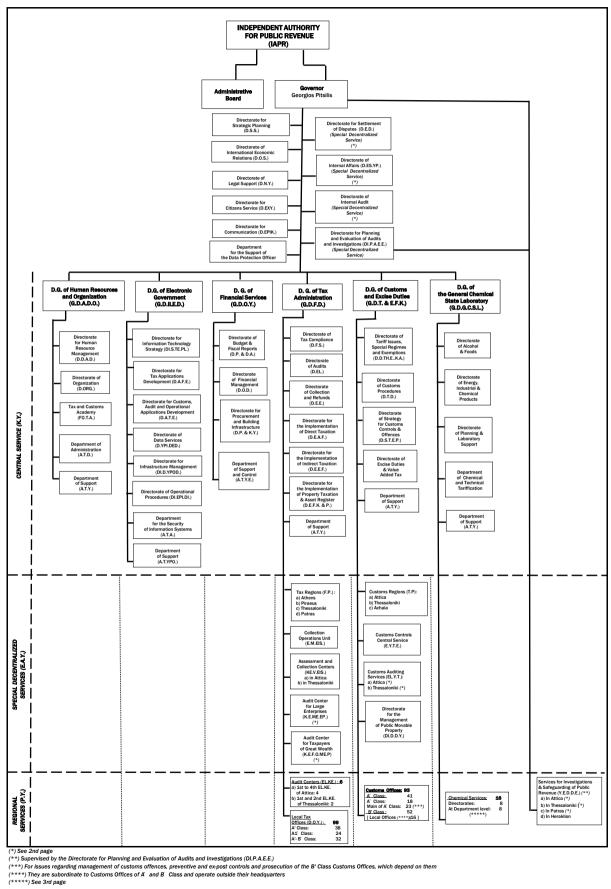

OFFICES OPERATING IN LAPR

Special Legal Office for Public Revenue (E.N.G.D.E.): a) Department K - Tax & Customs Affairs and b) Department B' - Administrative Enforce

Offices of Employees Service Councils (A', B', C')
Office of the Supreme Chemical Council (A.X.S.)
Office of Supreme Committee for Customs Disputes (A.E.T.A.)

ENTITY SUPERVISED BY THE IAR (WITHIN THE PUBLIC SE

Legal Entklea of Public Law:

Special Fund for the Production and Quality Control of Alcohol and Alcoholic Beverages (E.T.E.P.P.A.A.)

## SERVICES UNITS OPERATING OUTSIDE THEIR HEADQUARTERS