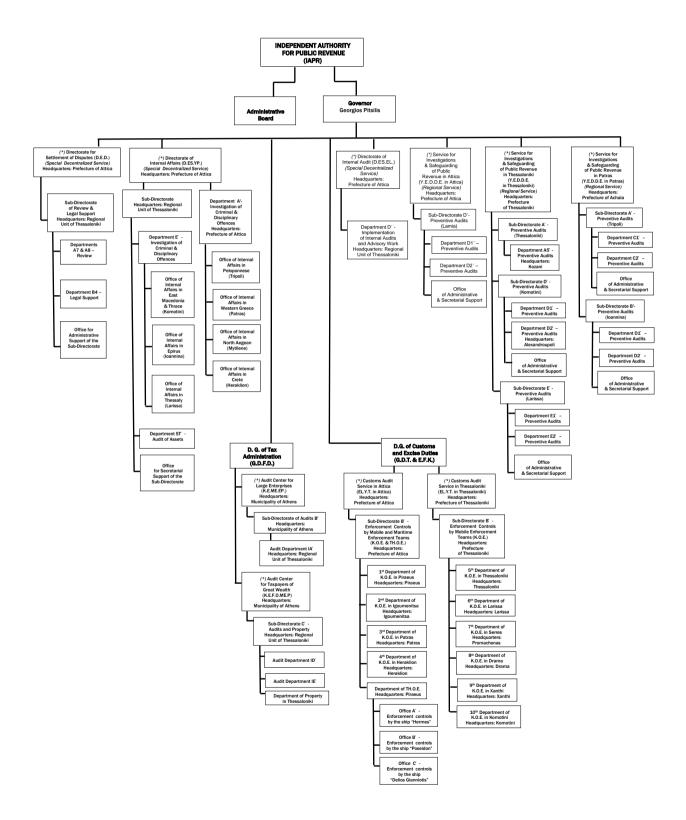

OFFICES OPERATING IN LAPR

Special Legal Office for Public Revenue (E.N.G.D.E.): a) Department K - Tax & Customs Affairs and b) Department B' - Administrative Enforce

Offices of Employees Service Councils (A', B', C')
Office of the Supreme Chemical Council (A.X.S.)
Office of Supreme Committee for Customs Disputes (A.E.T.A.)

ENTITY SUPERVISED BY THE IAR (WITHIN THE PUBLIC SE

Legal Entklea of Public Law:

Special Fund for the Production and Quality Control of Alcohol and Alcoholic Beverages (E.T.E.P.P.A.A.)



## SERVICES UNITS OPERATING OUTSIDE THEIR HEADQUARTERS







## SERVICES UNITS OPERATING OUTSIDE THEIR HEADQUARTERS