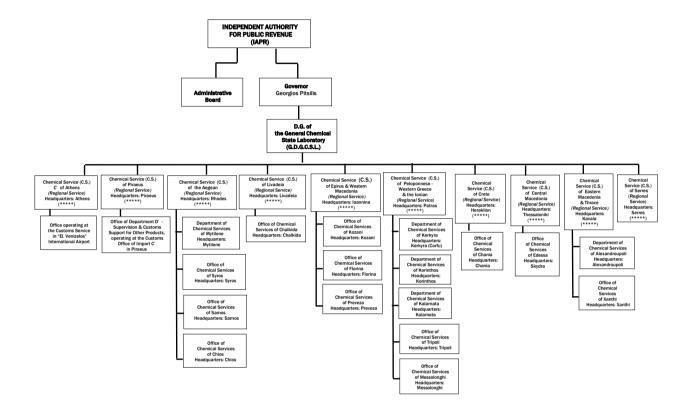

OFFICES OPERATING IN LAPR

Special Legal Office for Public Revenue (E.N.G.D.E.): a) Department K - Tax & Customs Affairs and b) Department B' - Administrative Enforce

Offices of Employees Service Councils (A', B', C')
Office of the Supreme Chemical Council (A.X.S.)
Office of Supreme Committee for Customs Disputes (A.E.T.A.)

ENTITY SUPERVISED BY THE IAR (WITHIN THE PUBLIC SE

Legal Entklea of Public Law:

Special Fund for the Production and Quality Control of Alcohol and Alcoholic Beverages (E.T.E.P.P.A.A.)



## SERVICES UNITS OPERATING OUTSIDE THEIR HEADQUARTERS







## SERVICES UNITS OPERATING OUTSIDE THEIR HEADQUARTERS