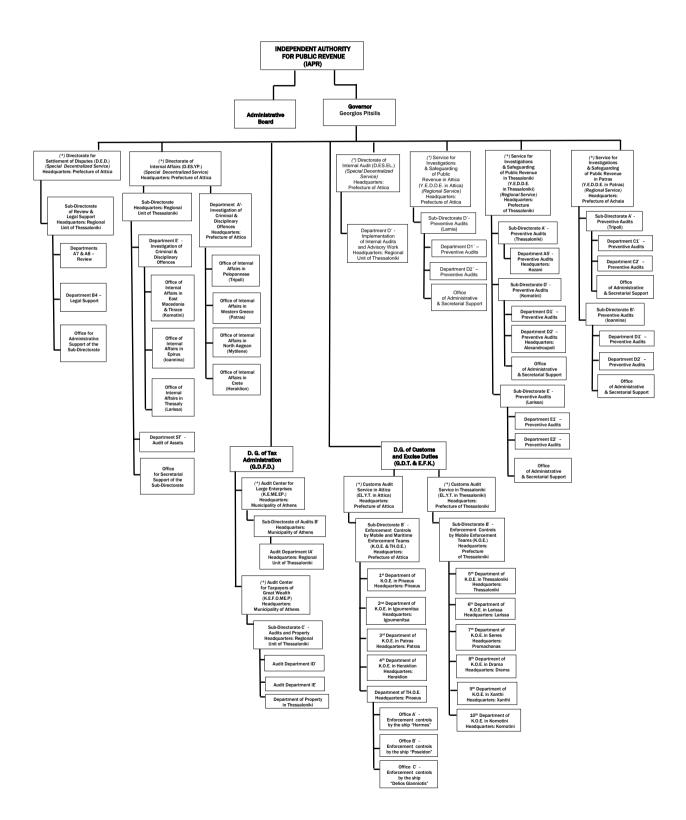

Customs Offices, which depend on them

(\*\*\*) They are subordinate to Customs Offices of A' and B' Class and operate outside their headquarters

(\*\*\*\*) See 3rd page

## OFFICES OPERATING IN IAPR • Special Legal Office for Public Revenue (E.N.G.D.E.): α) Department A' - Tax & Customs Affairs and

b) Department B' - Administrative Enforcement & Other Affairs

- Offices of Employees Service Councils (A', B', C')
  Office of the Supreme Chemical Council (A.X.S.)
  Office of Supreme Committee for Customs Disputes (A.E.T.A.)

## ENTITY SUPERVISED BY THE IARP (WITHIN THE PUBLIC SECTOR)

Legal Entitles of Public Law:

• Special Fund for the Production and Qual and Alcoholic Beverages (E.T.E.P.P.A.A.) nd Quality Control of Alcohol





## SERVICES UNITS OPERATING OUTSIDE THEIR HEADQUARTERS







## SERVICES UNITS OPERATING OUTSIDE THEIR HEADQUARTERS