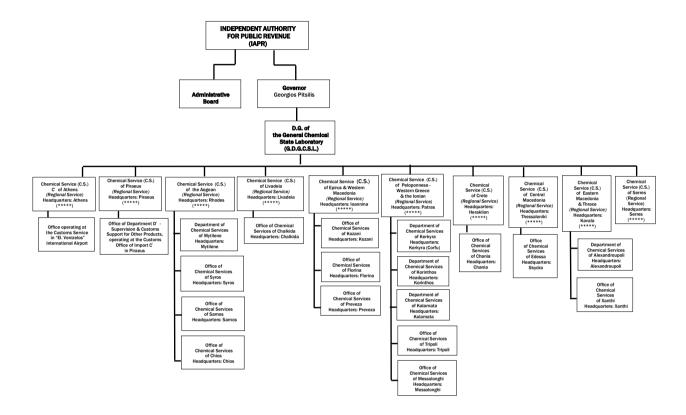

rdinate to Customs Offices of A' and B' Class and operate outside their headquarters

(\*\*\*\*) See 3rd page

## OFFICES OPERATING IN IAPR • Special Legal Office for Public Revenue (E.N.G.D.E.): α) Department A' - Tax & Customs Affairs and

b) Department B' - Administrative Enforcement & Other Affairs

- Offices of Employees Service Councils (A', B', C')
  Office of the Supreme Chemical Council (A.X.S.)
  Office of Supreme Committee for Customs Disputes (A.E.T.A.)

## ENTITY SUPERVISED BY THE IARP (WITHIN THE PUBLIC SECTOR)

Legal Entitles of Public Law:

• Special Fund for the Production and Qual and Alcoholic Beverages (E.T.E.P.P.A.A.) nd Quality Control of Alcohol





## SERVICES UNITS OPERATING OUTSIDE THEIR HEADQUARTERS







## SERVICES UNITS OPERATING OUTSIDE THEIR HEADQUARTERS