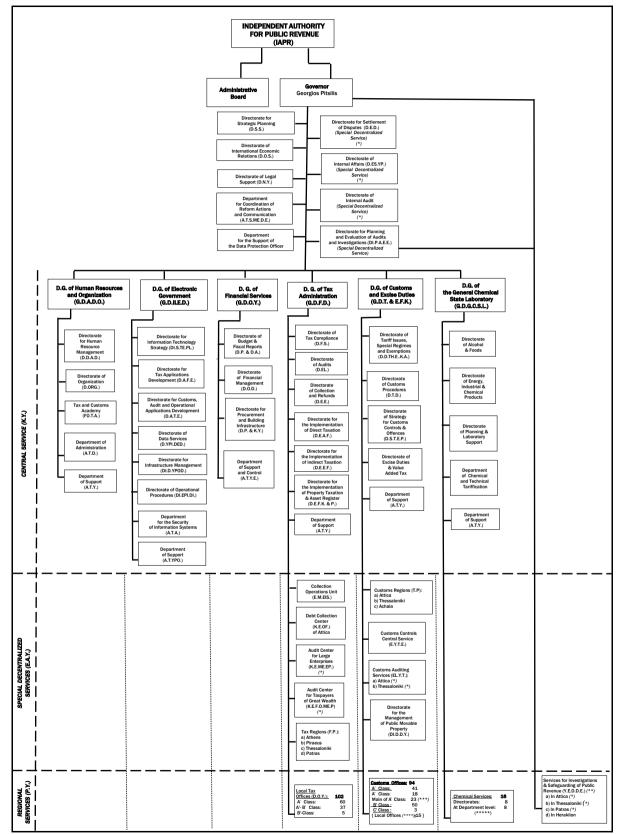

D.G. OF HUMAN RESOURCES AND ORGANIZATION (G.D.A.D.O.) DIRECTORATE OF ORGANIZATION - DEPARTMENT D'

SERVICES UNITS OPERATING OUTSIDE THEIR HEADQUARTERS

D.G. OF HUMAN RESOURCES AND ORGANIZATION (G.D.A.D.O.) DIRECTORATE OF ORGANIZATION - DEPARTMENT D'

SERVICES UNITS OPERATING OUTSIDE THEIR HEADQUARTERS