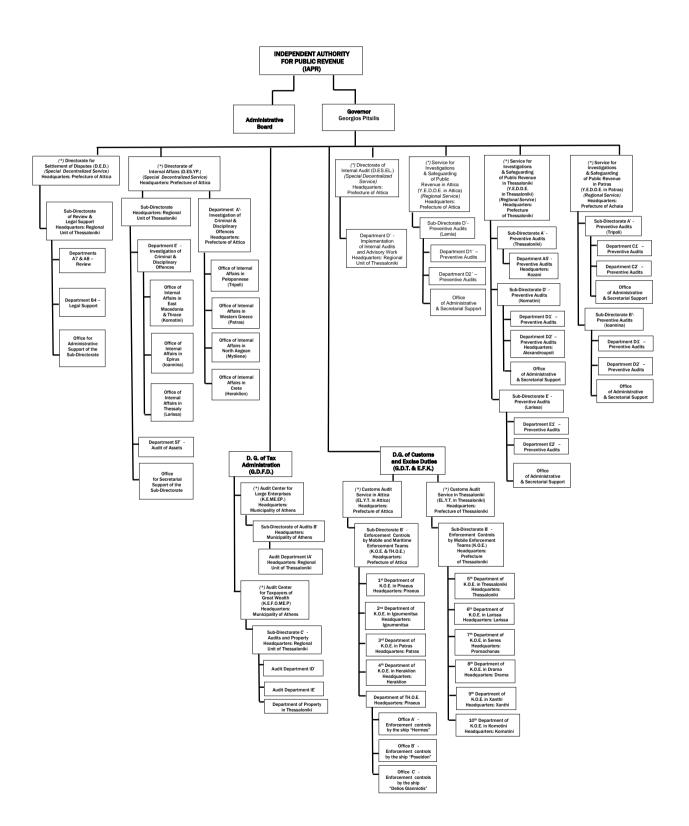

OFFICES OPERATING IN LAPR • Special Legal Office for Public Revenue (E.N.G.D.E.): α) Department A' - Tax & Customs Affairs and b) Department B' - Administrative Enforcement & Other Affairs

Offices of Employees Service Councils (A', B', C')
Office of the Supreme Chemical Council (A.X.S.)
Office of Supreme Committee for Customs Disputes (A.E.T.A.)