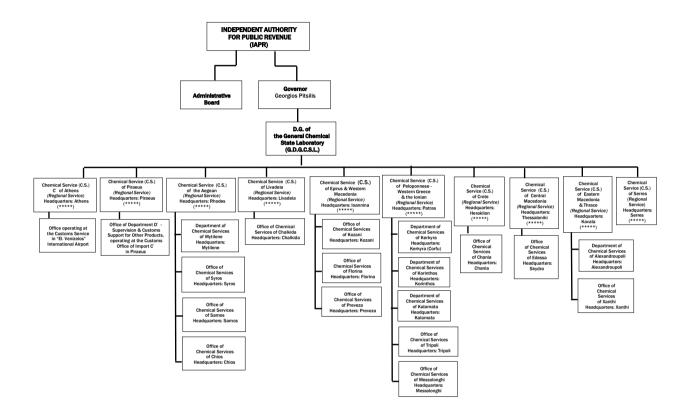

ENTITY SUPERVISED BY THE IARP (WITHIN THE PUBLIC SECTOR)

 Legal Entities of Public Law:
Special Fund for the Production and Qual
and Alcoholic Beverages (E.T.E.P.P.A.A.) d Quality Control of Alcohol

January 2022