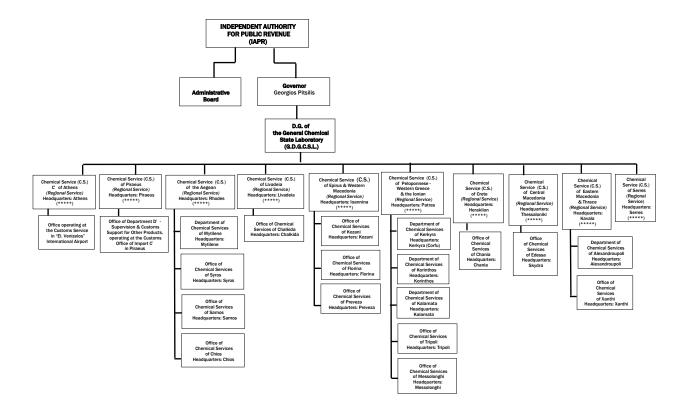

(\*\*\*\*) They are subordinate to Customs Offices of A' and B' Class and operate outside their headquarters

(\*\*\*\*\*) See 3rd page

OFFICES OPERATING IN LAPR

• Special Legal Office for Public Revenue (E.N.G.D.E.): α) Department A' - Tax & Customs Affairs and