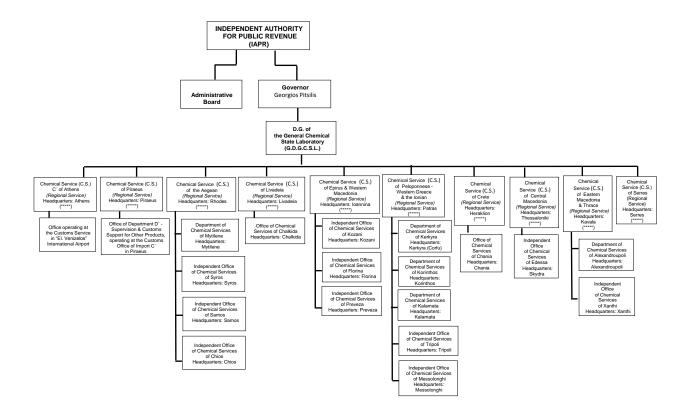

D.G. OF HUMAN RESOURCES AND ORGANIZATION (G.D.A.D.O.) DIRECTORATE OF ORGANIZATION - DEPARTMENT D'

(\*) See 2nd page (\*) Supervised by the Directorate for Planning and Evaluation of Audits and Investigations (DI.P.A.E.E.) (\*\*) For issues regarding management of customs offences, preventive and ex-post controls and prosecution of the B' and C' Class Customs Offices, which depend on them (\*\*\*) Toe are assubdrinate to Customs Offices of A' and B' Class and operate outside their headquarters (\*\*\*\*) See 3rd page

D.G. OF HUMAN RESOURCES AND ORGANIZATION (G.D.A.D.O.) DIRECTORATE OF ORGANIZATION - DEPARTMENT D'

SERVICES UNITS OPERATING OUTSIDE THEIR HEADQUARTERS