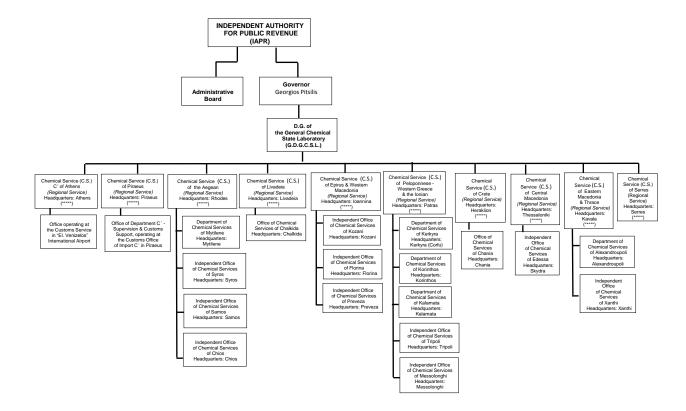

  (\*\*\*\*\*) They are subordinate to Customs Offices of A' and B' Class and operate outside their headquarters

  (\*\*\*\*\*\*) See 3rd page

- OFFICES OPERATING IN IAPR

   Special Legal Office for Public Revenue (E.N.G.D.E.): a) Department A' Tax & Customs Affairs and
  b) Department B' Administrative Enforcement & Other Affairs
- Offices of Employees Service Councils (A', B', C')
  Office of the Supreme Chemical Council (A.X.S.)
  Office of Supreme Committee for Customs Disputes (A.E.T.A.)